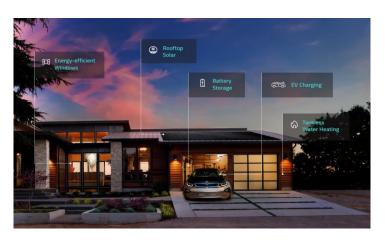

### **Electrification of Everything: Demand Doubles by 2050**

Electricity demand doubles until 2050 and grows its share in energy consumption from 19% to 29% by 2050.

This is driven by:

- Uptake in EVs
- Higher Living Standards in OECD countries
- Electrification of buildings and industry