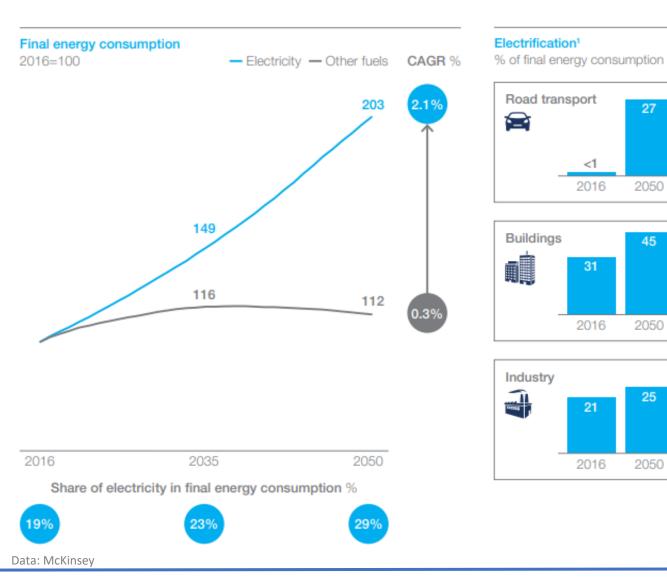

### **Electrification of Everything: Demand Doubles by 2050**

Electricity demand doubles until 2050 and grows its share in energy consumption from 19% to 29% by 2050.

This is driven by:

- Uptake in EVs
- Higher Living Standards in OECD countries
- Electrification of buildings and industry